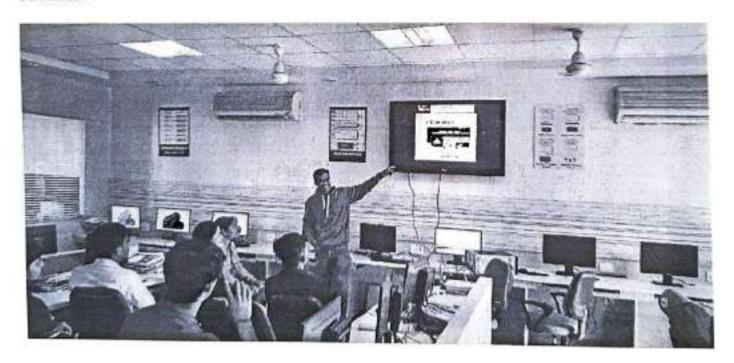

#### CAREER GUIDANCE

For to provide career guidance to the students of Commerce Department,
Organized the Career Guidance Program under the chairmanship of Prin. Dr.
Balkrishna Zaware.

In this program, Hon. Principal Dr. Balkrishna Zaware, Deputy Principal Dr. Shinde S. B., Head of Commerce Department Dr. Dakle Sunita, Dr. Nita Kamble, Dr. Shendkar R. P., Dr. Shinde S. B., Dr. Humbad P.E., Dr. Shelke A. P., Prof. Bhalerao P. A., Prof. Chaudhari M. P., Prof. Khandale M.R., etc. were present.

The introductory speech of the program was made by Dr. Humbad P. E. In doing so, he has gave guidance about some career opportunities available under the Commerce Department.

While expressing presidential sentiments, Hon. The principal informed the students about the various commerce courses and guided the students on how to benefit from them for their career.