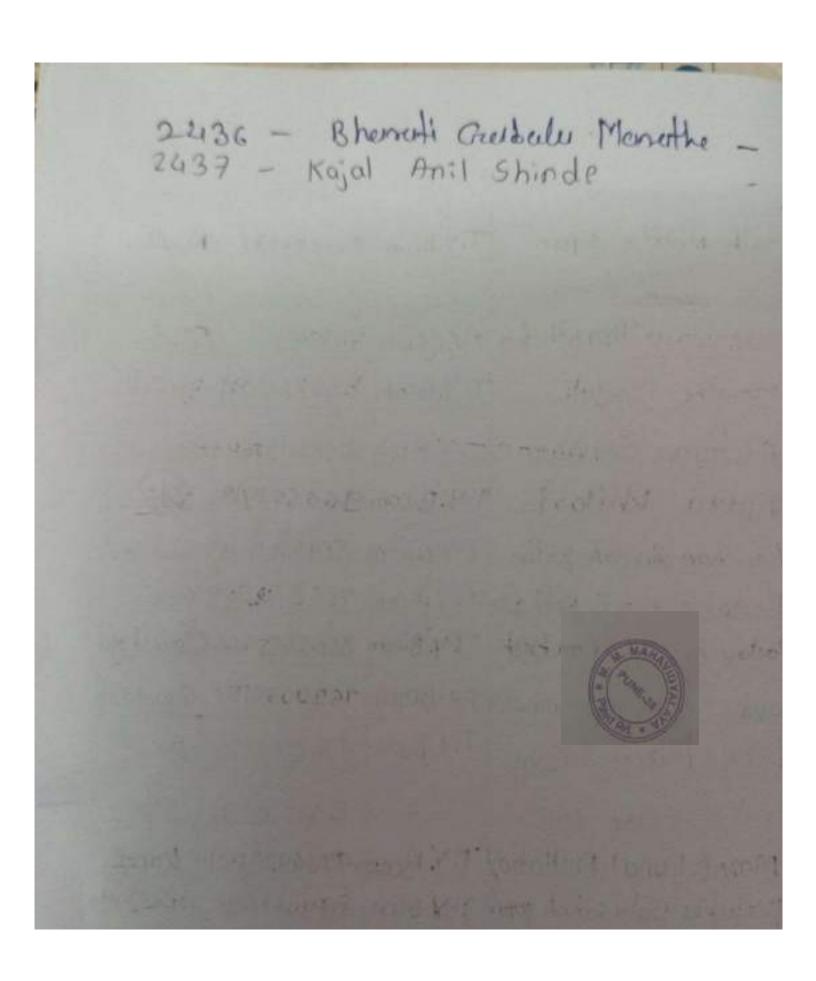

## MAMASAHEB MOHOL COLLEGE, PUNE

Various educational activities are conducted in the year 2021-22 in Mamasaheb Mohol College through Commerce Department.

Innovation Poster Presentation Competition was held for the second year and third year students of Commerce Department through Commerce Department at Mamasaheb Mohol College, Paud Road, Pune District Board of Education. The students responded spontaneously to this competition

Head of Commerce Department Dr. Sunita Dakle introduces the Avishkar Poster

The competition was inaugurated by the Principal of the college Dr. Balkrishna Zaware, in order to increase the competitiveness among the students, they should continuously participate in all kinds of competitions. Guided by Dr.

The vice-principal of the college, Dr. Shivaji Shinde emphasized the importance of this initiative from an educational point of view.

The test of this competition was conducted by Dr. Swati Shinde and coordinated

From the point of view of Corona epidemic awareness among college students, Prof. Dr. Prakash Humbad conducted a social survey of 260 students and collected information from this a total of 1300 families.

Prof. Dr. Ashok Shelke and Prof. Dr. Nita Kamble guided to the students through the Industrial Visit initiative with a view to introduce them the industrial organizations.

These activities of the Commerce Department were supported by all the teachers and non-teaching staff of the college.