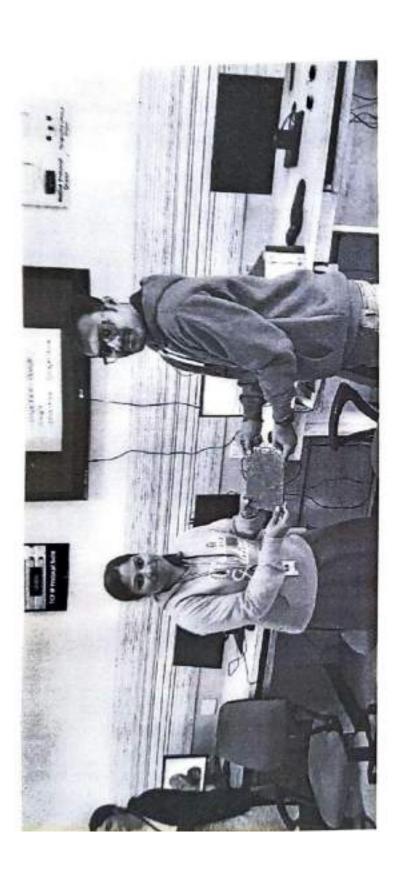

#### CAREER GUIDANCE

For to provide career guidance to the students of Commerce Department,
Organized the Career Guidance Program under the chairmanship of Prin. Dr.
Balkrishna Zaware.

In this program, Hon. Principal Dr. Balkrishna Zaware, Deputy Principal Dr. Shinde S. B., Head of Commerce Department Dr. Dakle Sunita, Dr. Nita Kamble, Dr. Shendkar R. P., Dr. Shinde S. B., Dr. Humbad P.E., Dr. Shelke A. P., Prof. Bhalerao P. A., Prof. Chaudhari M. P., Prof. Khandale M.R., etc. were present.

The introductory speech of the program was made by Dr. Humbad P. E. In doing so, he has gave guidance about some career opportunities available under the Commerce Department.

While expressing presidential sentiments, Hon. The principal informed the students about the various commerce courses and guided the students on how to benefit from them for their career.

Head of Commerce Department Dr. Dakle Sunita guided the students about the different opportunities available in the Commerce courses.

Mr. Amol Laturiya guided to the students about C. A. and C. S. Courses. Goal, perseverance, these qualities are required to do this. And guided on what exams are required to appear in that course.

Dr. N.B.Kamble did anchoring of the programme and Dr. Rupali Shendkar Proposed vote of thanks.

H.O.D.

Con

Emmarabeb Mohol College Faud Road, Pene-411038 0

PRINCIPAL
Mamasaheb Mohol College