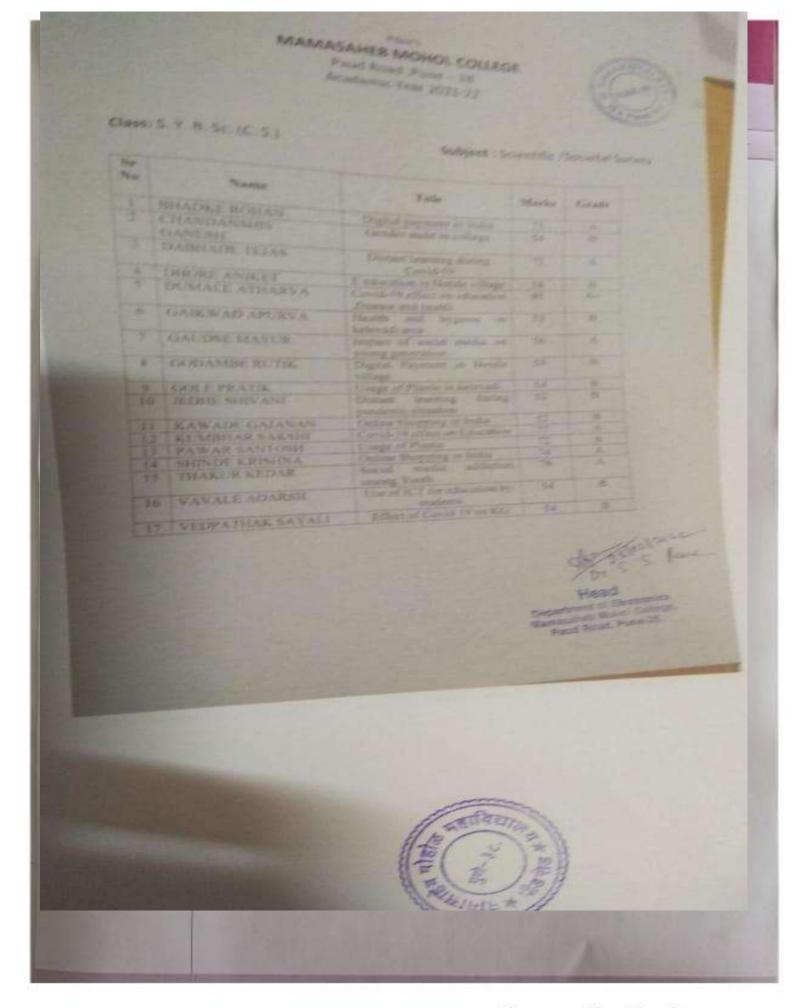

From the point of view of Corona epidemic awareness among college students, Prof. Dr. Prakash Humbad conducted a social survey of 260 students and collected information from this a total of 1300 families.