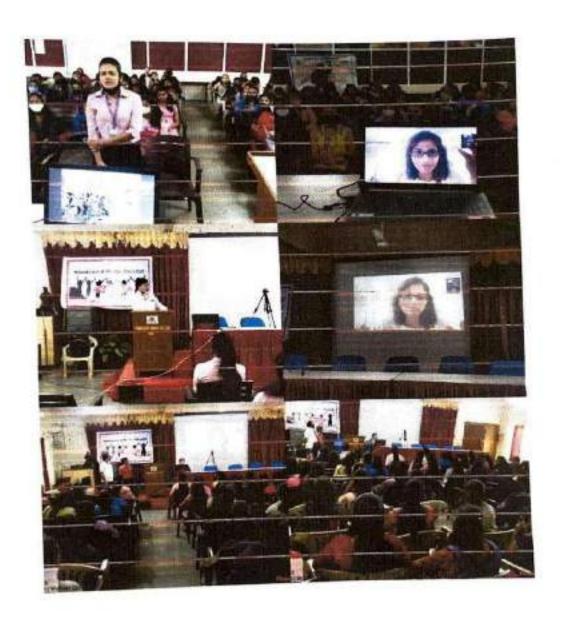

#### CAREER GUIDANCE

For to provide career guidance to the students of Commerce Department,
Organized the Career Guidance Program under the chairmanship of Prin. Dr.
Balkrishna Zaware.

In this program, Hon. Principal Dr. Balkrishna Zaware, Deputy Principal Dr. Shinde S. B., Head of Commerce Department Dr. Dakle Sunita, Dr. Nita Kamble, Dr. Shendkar R. P., Dr. Shinde S. B., Dr. Humbad P.E., Dr. Shelke A. P., Prof. Bhalerao P. A., Prof. Chaudhari M. P., Prof. Khandale M.R., etc. were present.

The introductory speech of the program was made by Dr. Humbad P. E. In doing so, he has gave guidance about some career opportunities available under the Commerce Department.

While expressing presidential sentiments, Hon. The principal informed the students about the various commerce courses and guided the students on how to benefit from them for their career.

Head of Commerce Department Dr. Dakle Sunita guided the students about the different opportunities available in the Commerce courses.

Mr. Amol Laturiya guided to the students about C. A. and C. S. Courses. Goal, perseverance, these qualities are required to do this. And guided on what exams are required to appear in that course.

Dr. N.B.Kamble did anchoring of the programme and Dr. Rupali Shendkar Proposed vote of thanks.

H.O.D.

Con

Emmarabeb Mohol College Faud Road, Pene-411038 0

PRINCIPAL
Mamasaheb Mohol College