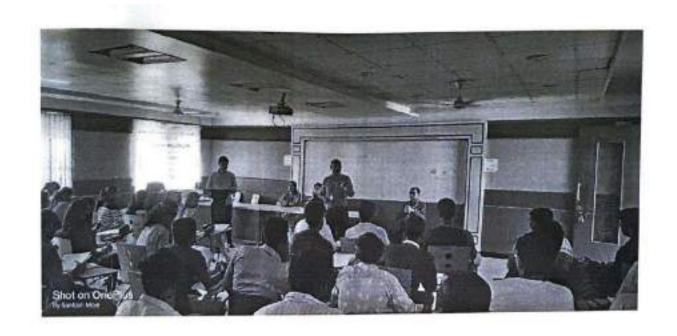

## MAMASAHEB MOHOL COLLEGE, PUNE

Various educational activities are conducted in the year 2021-22 in Mamasaheb Mohol College through Commerce Department.

Innovation Poster Presentation Competition was held for the second year and third year students of Commerce Department through Commerce Department at Mamasaheb Mohol College, Paud Road, Pune District Board of Education. The students responded spontaneously to this competition

Head of Commerce Department Dr. Sunita Dakle introduces the Avishkar Poster

The competition was inaugurated by the Principal of the college Dr. Balkrishna Zaware, in order to increase the competitiveness among the students, they should continuously participate in all kinds of competitions. Guided by Dr.

The vice-principal of the college, Dr. Shivaji Shinde emphasized the importance of this initiative from an educational point of view.

The test of this competition was conducted by Dr. Swati Shinde and coordinated