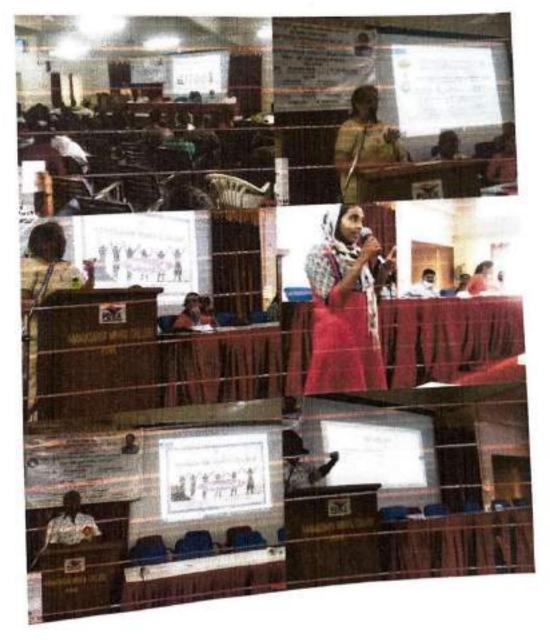

## MAMASAHEB MOHOL COLLEGE, PUNE

Various educational activities are conducted in the year 2021-22 in Mamasaheb Mohol College through Commerce Department.

Innovation Poster Presentation Competition was held for the second year and third year students of Commerce Department through Commerce Department at Mamasaheb Mohol College, Paud Road, Pune District Board of Education. The students responded spontaneously to this competition

Head of Commerce Department Dr. Sunita Dakle introduces the Avishkar Poster

The competition was inaugurated by the Principal of the college Dr. Balkrishna Zaware, in order to increase the competitiveness among the students, they should continuously participate in all kinds of competitions. Guided by Dr.

The vice-principal of the college, Dr. Shivaji Shinde emphasized the importance of this initiative from an educational point of view.

The test of this competition was conducted by Dr. Swati Shinde and coordinated

From the point of view of Corona epidemic awareness among college students, Prof. Dr. Prakash Humbad conducted a social survey of 260 students and collected information from this a total of 1300 families.

Prof. Dr. Ashok Shelke and Prof. Dr. Nita Kamble guided to the students through the Industrial Visit initiative with a view to introduce them the industrial organizations.

These activities of the Commerce Department were supported by all the teachers and non-teaching staff of the college.