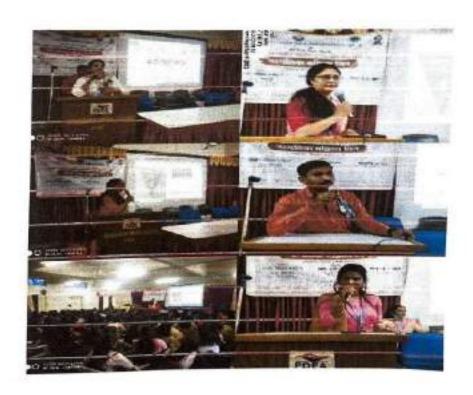

## MAMASAHEB MOHOL COLLEGE, PUNE

Various educational activities are conducted in the year 2021-22 in Mamasaheb Mohol College through Commerce Department.

Innovation Poster Presentation Competition was held for the second year and third year students of Commerce Department through Commerce Department at Mamasaheb Mohol College, Paud Road, Pune District Board of Education. The students responded spontaneously to this competition

Head of Commerce Department Dr. Sunita Dakle introduces the Avishkar Poster

The competition was inaugurated by the Principal of the college Dr. Balkrishna Zaware, in order to increase the competitiveness among the students, they should continuously participate in all kinds of competitions. Guided by Dr.

The vice-principal of the college, Dr. Shivaji Shinde emphasized the importance of this initiative from an educational point of view.

The test of this competition was conducted by Dr. Swati Shinde and coordinated