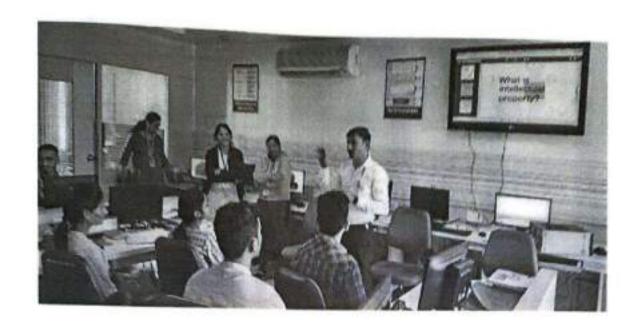

#### CAREER GUIDANCE

For to provide career guidance to the students of Commerce Department,
Organized the Career Guidance Program under the chairmanship of Prin. Dr.
Balkrishna Zaware.

In this program, Hon. Principal Dr. Balkrishna Zaware, Deputy Principal Dr. Shinde S. B., Head of Commerce Department Dr. Dakle Sunita, Dr. Nita Kamble, Dr. Shendkar R. P., Dr. Shinde S. B., Dr. Humbad P.E., Dr. Shelke A. P., Prof. Bhalerao P. A., Prof. Chaudhari M. P., Prof. Khandale M.R., etc. were present.

The introductory speech of the program was made by Dr. Humbad P. E. In doing so, he has gave guidance about some career opportunities available under the Commerce Department.

While expressing presidential sentiments, Hon. The principal informed the students about the various commerce courses and guided the students on how to benefit from them for their career.