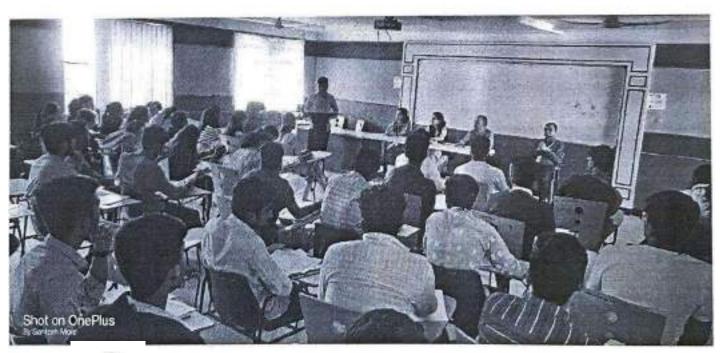

#### CAREER GUIDANCE

For to provide career guidance to the students of Commerce Department,
Organized the Career Guidance Program under the chairmanship of Prin. Dr.
Balkrishna Zaware.

In this program, Hon. Principal Dr. Balkrishna Zaware, Deputy Principal Dr. Shinde S. B., Head of Commerce Department Dr. Dakle Sunita, Dr. Nita Kamble, Dr. Shendkar R. P., Dr. Shinde S. B., Dr. Humbad P.E., Dr. Shelke A. P., Prof. Bhalerao P. A., Prof. Chaudhari M. P., Prof. Khandale M.R., etc. were present.

The introductory speech of the program was made by Dr. Humbad P. E. In doing so, he has gave guidance about some career opportunities available under the Commerce Department.

While expressing presidential sentiments, Hon. The principal informed the students about the various commerce courses and guided the students on how to benefit from them for their career.

Head of Commerce Department Dr. Dakle Sunita guided the students about the different opportunities available in the Commerce courses.

Mr. Amol Laturiya guided to the students about C. A. and C. S. Courses. Goal, perseverance, these qualities are required to do this. And guided on what exams are required to appear in that course.