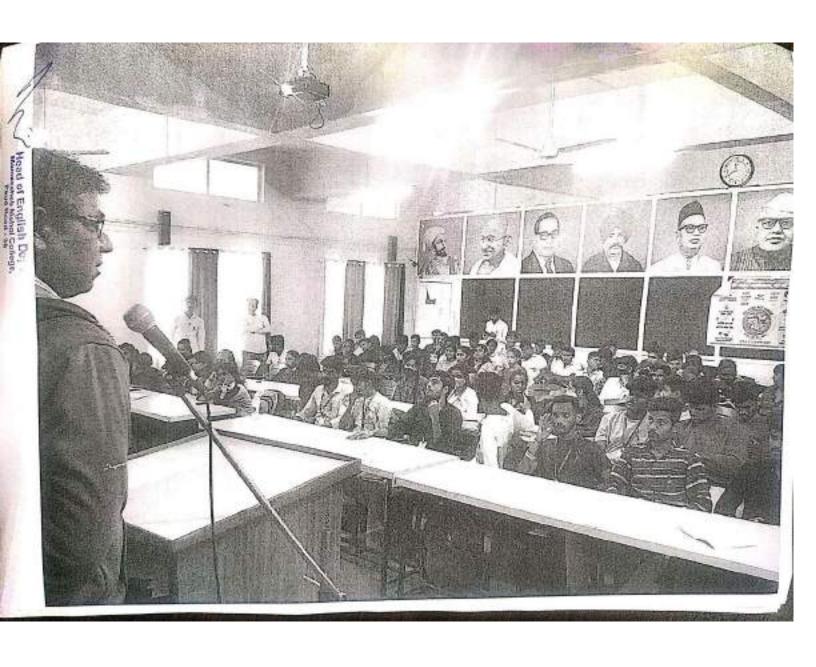

#### CAREER GUIDANCE

For to provide career guidance to the students of Commerce Department,
Organized the Career Guidance Program under the chairmanship of Prin. Dr.
Balkrishna Zaware.

In this program, Hon. Principal Dr. Balkrishna Zaware, Deputy Principal Dr. Shinde S. B., Head of Commerce Department Dr. Dakle Sunita, Dr. Nita Kamble, Dr. Shendkar R. P., Dr. Shinde S. B., Dr. Humbad P.E., Dr. Shelke A. P., Prof. Bhalerao P. A., Prof. Chaudhari M. P., Prof. Khandale M.R., etc. were present.

The introductory speech of the program was made by Dr. Humbad P. E. In doing so, he has gave guidance about some career opportunities available under the Commerce Department.

While expressing presidential sentiments, Hon. The principal informed the students about the various commerce courses and guided the students on how to benefit from them for their career.