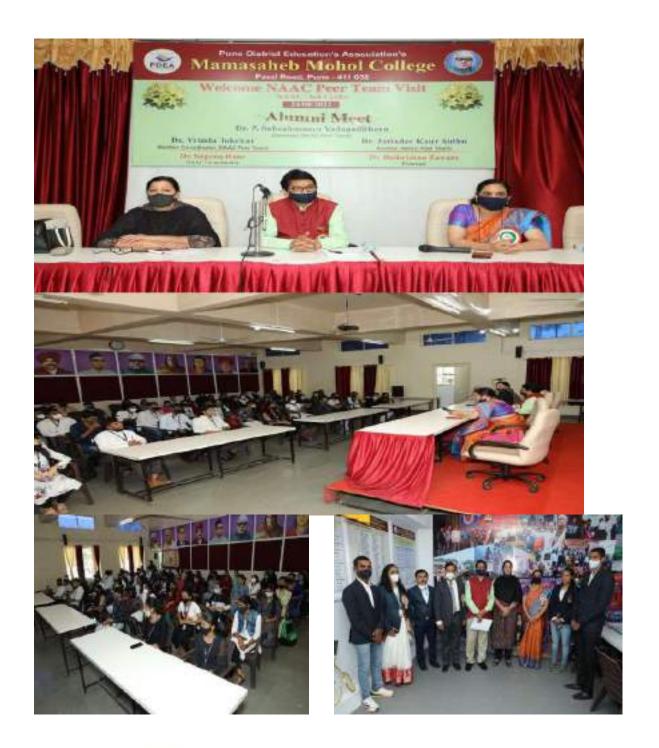

Under Staff Academy Faculty / Staff Training Program was conducted from 03/03/2022 to 08/03/2022 (5 Days)

- Workshop on "Research Methodology" is conducted on 26 and 27/05/2022
- Mentor-Mentee Forms are revised Regular activity of Mentor- Mentee is conducted successfully.
- Feedback from all stakeholder for Academic Year 2021-22 is collected and analyzed and uploaded on website
- House-hold Survey of Five adapted Village (Nanegaon, Kule, Hotale, Bhalgudi, Dakhne) is conducted and online submission is done. Next year activities are planned through Jilha Parishad and CSR.
- The College runs NPTEL Local Chapter successfully 187 students enrolled for 249 courses.
- AQAR 2021-22 is successfully submitted to NAAC.
- NIRF data for Year 2021 was successfully submitted.