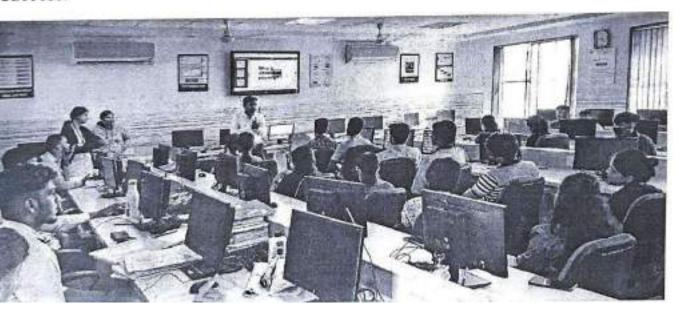

#### CAREER GUIDANCE

For to provide career guidance to the students of Commerce Department,
Organized the Career Guidance Program under the chairmanship of Prin. Dr.
Balkrishna Zaware.

In this program, Hon. Principal Dr. Balkrishna Zaware, Deputy Principal Dr. Shinde S. B., Head of Commerce Department Dr. Dakle Sunita, Dr. Nita Kamble, Dr. Shendkar R. P., Dr. Shinde S. B., Dr. Humbad P.E., Dr. Shelke A. P., Prof. Bhalerao P. A., Prof. Chaudhari M. P., Prof. Khandale M.R., etc. were present.

The introductory speech of the program was made by Dr. Humbad P. E. In doing so, he has gave guidance about some career opportunities available under the Commerce Department.

While expressing presidential sentiments, Hon. The principal informed the students about the various commerce courses and guided the students on how to benefit from them for their career.