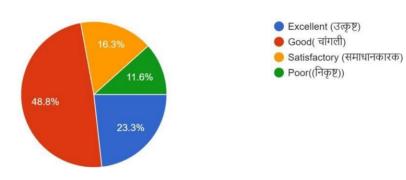

## I. How do you rate the college at the time that you attended

(Please Tick)आपण उपप थत असताना या महाविदयालयाला माँ याांकन कसे कराल (कृ पया टिक करा)

Teacher(शिक्षक) 25 responses

Co-curricular activities(सह-अभ्यासक्रम संबंधित उपक्रम) <sup>25 responses</sup>