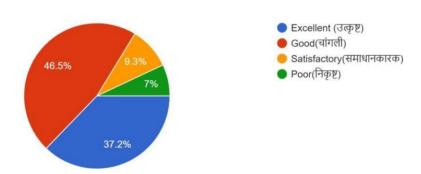

## I. How do you rate the college at the time that you attended

(Please Tick)आपण उपप थत असताना या महाविदयालयाला माँ याांकन कसे कराल (कृ पया टिक करा)

Teacher(शिक्षक) 25 responses

Co-curricular activities(सह-अभ्यासक्रम संबंधित उपक्रम) <sup>25 responses</sup>