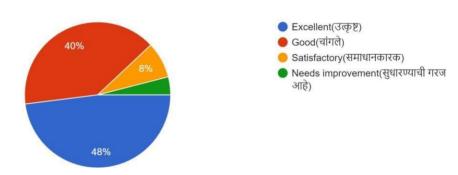

## I. How do you rate the college at the time that you attended

(Please Tick)आपण उपप थत असताना या महाविदयालयाला माँ याांकन कसे कराल (कृ पया टिक करा)

Teacher(शिक्षक) 25 responses

Co-curricular activities(सह-अभ्यासक्रम संबंधित उपक्रम) <sup>25 responses</sup>