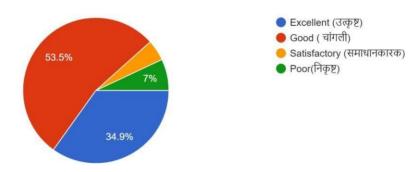

## I. How do you rate the college at the time that you attended

(Please Tick)आपण उपप थत असताना या महाविदयालयाला माँ याांकन कसे कराल (कृ पया टिक करा)

Teacher(शिक्षक) 25 responses

Co-curricular activities(सह-अभ्यासक्रम संबंधित उपक्रम) <sup>25 responses</sup>