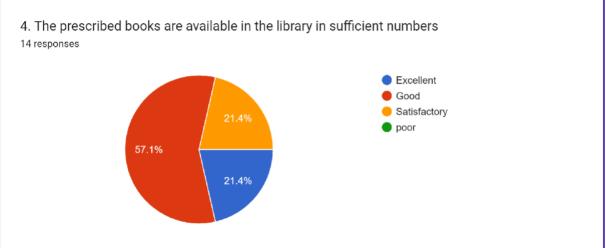

'S MAMASAHEB MOHOL COLLEGE, PUNE

48/1A,Erandwane,Paud Road,Pune – 411038 (Maharashtra) India "Accredited By NAAC At 'B+' Grade"

# 1.4.2 Feedback process of the Institution may be classified as follows: Options:

- A. Feedback collected, analyzed and action taken and feedback available on website
- B. Feedback collected, analyzed and action has been taken
- C. Feedback collected and analyzed
- D. Feedback collected
- E. Feedback not collected

| Sr.No | Content                  |
|-------|--------------------------|
| 1     | Feedback Analysis Report |
|       |                          |
| 2     | Feedback Committee       |
|       | Report                   |

#### MAMASAHEB MOHOL COLLEGE, PUNE

# Teacher's Feedback About college -2022-23

# About College











About Curriculum





IQAC Co-ordinator Mamasaheb Mohol College, Paud Road, Pune - 38.

Dr. Satav (.P.
Principal
Principal
Mamasaheb Mohol Mahavidyalaya
Paud Road, Pune-411038.

#### MAMASAHEB MOHOL COLLEGE, PUNE

# Employer's Feedback About -2022-23 Tick the number that best describes your level of satisfaction about your employee(s) at each point given below:

#### 1. Communication skills.

62 responses



## 3. Leadership, Team spirit and Initiative.



4. Willingness to learn new techniques, adopt new ideas etc.

62 responses



5. Ability to solve workplace problems.

62 responses



IQAC Co-ordinator Mamasaheb Mohol College, Paud Road, Pune - 38. Dr. Satav G.P.
Principal
Principal
Mamasaheb Mohol Mahavidyalaya
Paud Road, Pune-411038.

#### MAMASAHEB MOHOL COLLEGE, PUNE

#### Alumini's Feedback -2022-23