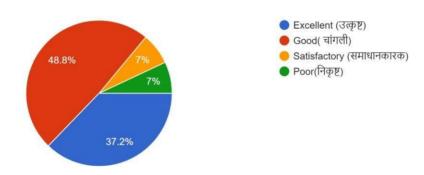

## I. How do you rate the college at the time that you attended

(Please Tick)आपण उपप थत असताना या महाविदयालयाला माँ याांकन कसे कराल (कृ पया टिक करा)

Teacher(शिक्षक) 25 responses

Co-curricular activities(सह-अभ्यासक्रम संबंधित उपक्रम) <sup>25 responses</sup>