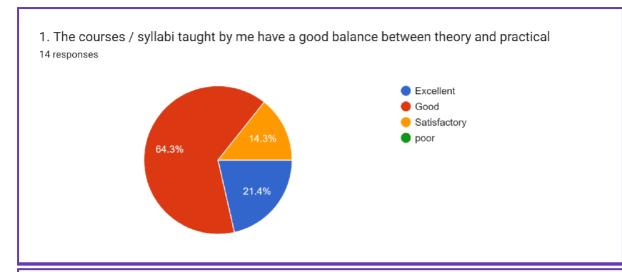

ON'S MAMASAHEB MOHOL COLLEGE, PUNE

48/1A,Erandwane,Paud Road,Pune – 411038 (Maharashtra) India "Accredited By NAAC At 'B+' Grade"

# 1.4.2 Feedback process of the Institution may be classified as follows: Options:

- A. Feedback collected, analyzed and action taken and feedback available on website
- B. Feedback collected, analyzed and action has been taken
- C. Feedback collected and analyzed
- D. Feedback collected
- E. Feedback not collected

| Sr.No | Content                  |
|-------|--------------------------|
| 1     | Feedback Analysis Report |
|       |                          |
| 2     | Feedback Committee       |
|       | Report                   |

#### MAMASAHEB MOHOL COLLEGE, PUNE

# Teacher's Feedback About college -2022-23

# About College











About Curriculum





IQAC Co-ordinator Mamasaheb Mohol College, Paud Road, Pune - 38.

Dr. Satav (.P.
Principal
Principal
Mamasaheb Mohol Mahavidyalaya
Paud Road, Pune-411038.

#### MAMASAHEB MOHOL COLLEGE, PUNE

# Employer's Feedback About -2022-23 Tick the number that best describes your level of satisfaction about your employee(s) at each point given below:

#### 1. Communication skills.

62 responses



## 3. Leadership, Team spirit and Initiative.



4. Willingness to learn new techniques, adopt new ideas etc.

62 responses



5. Ability to solve workplace problems.

62 responses



IQAC Co-ordinator Mamasaheb Mohol College, Paud Road, Pune - 38. Dr. Satav G.P.
Principal
Principal
Mamasaheb Mohol Mahavidyalaya
Paud Road, Pune-411038.

#### MAMASAHEB MOHOL COLLEGE, PUNE

#### Alumini's Feedback -2022-2