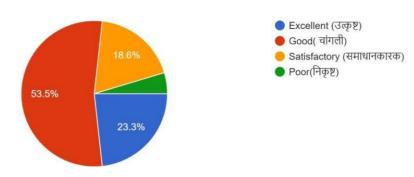

## I. How do you rate the college at the time that you attended

(Please Tick)आपण उपप थत असताना या महाविदयालयाला माँ याांकन कसे कराल (कृ पया टिक करा)

Teacher(शिक्षक) 25 responses

Co-curricular activities(सह-अभ्यासक्रम संबंधित उपक्रम) <sup>25 responses</sup>