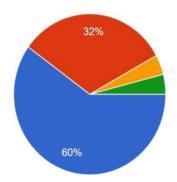

## I. How do you rate the college at the time that you attended

(Please Tick)आपण उपप थत असताना या महाविदयालयाला माँ याांकन कसे कराल (कृ पया टिक करा)

Teacher(शिक्षक) 25 responses

Co-curricular activities(सह-अभ्यासक्रम संबंधित उपक्रम) <sup>25 responses</sup>