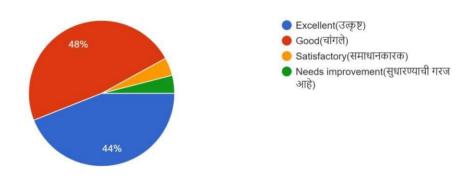

# About College and Curriculum(महाविदयालय आणि अ8यास 🛮 मा विषयी )

1. Admission procedure (प्रवेश प्रक्रिया)

43 responses

2.Teaching and Learning Methods (शिकवण्याची पद्धत)

43 responses

3.Examination system of the college (महाविद्यालयातील परीक्षा पद्धती )