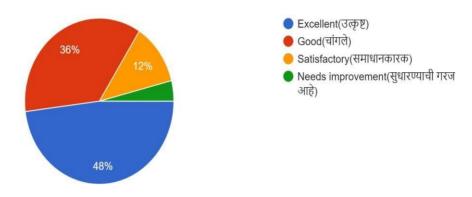

# About College and Curriculum(महाविदयालय आणि अ8यास 🛮 मा विषयी )

1. Admission procedure (प्रवेश प्रक्रिया)

43 responses

2.Teaching and Learning Methods (शिकवण्याची पद्धत)

43 responses

3.Examination system of the college (महाविद्यालयातील परीक्षा पद्धती )