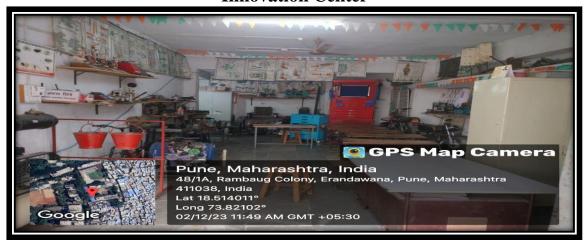

ndwane, Paud Road, Pune – 411038

(Maharashtra) India

"Accredited By NAAC At 'B+' Grade"

# 4.1.3 Number of classrooms and seminar halls with ICT- enabled facilities such as smart class, LMS, etc.

| Sr. No. | Content           |
|---------|-------------------|
| 1       | Computer lab      |
| 2       | Electronics lab   |
| 3       | Audio Visual Hall |
| 4       | Seminar Hall      |
| 5       | Commerce lab      |
| 6       | Innovation Centre |
| 7       | 16 Class Room A   |
| 8       | 16 Class Room B   |
| 9       | B.Voc. lab        |
| 10      | Conference Hall   |
| 11      | Meeting Hall      |
| 12      | <u>Porch</u>      |



## Computer Lab



**Electronics Lab** 







## Audio Video Visual Hall



# Seminar Hall





#### **Commerce Lab**





## **Innovation Center**



Computer Lab









#### 16 Class Room A



16 Class Room B



BVoc lab





## **Conference Hall**



#### **Meeting Hall**



#### Porch





## Arts





Principal