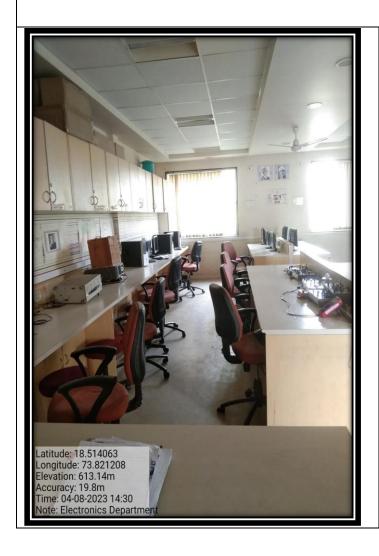

#### PUNE DISTRICT EDUCATION ASSOCIATION'S

## MAMASAHEB MOHOL COLLEGE, PUNE

## 48/1A, Erandwane, Paud Road, Pune – 411038

(Maharashtra) India

"Accredited By NAAC At 'B+' Grade"

# 4.1.3 Number of classrooms and seminar halls with ICT- enabled facilities such as smart class, LMS, etc.

| Sr. No. | Content           |
|---------|-------------------|
| 1       | Computer lab      |
| 2       | Electronics lab   |
| 3       | Audio Visual Hall |
| 4       | Seminar Hall      |
| 5       | Commerce lab      |
| 6       | Innovation Centre |
| 7       | 16 Class Room A   |
| 8       | 16 Class Room B   |
| 9       | B.Voc. lab        |
| 10      | Conference Hall   |
| 11      | Meeting Hall      |
| 12      | <u>Porch</u>      |



## Computer Lab



**Electronics Lab** 







## Audio Video Visual Hall



# Seminar Hall





#### **Commerce Lab**





## **Innovation Center**



Computer Lab









#### 16 Class Room A



16 Class Room B



BVoc lab





## **Conference Hall**



#### **Meeting Hall**



#### Porch





## Arts





Principal