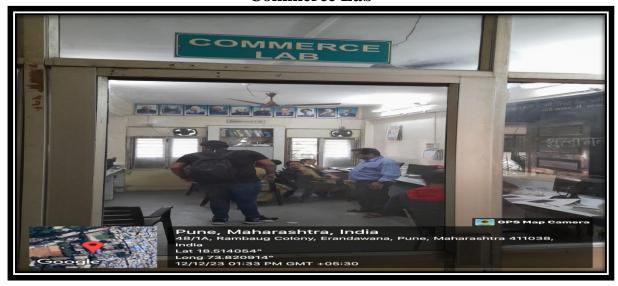

L COLLEGE, PUNE

## 48/1A, Erandwane, Paud Road, Pune – 411038

(Maharashtra) India

"Accredited By NAAC At 'B+' Grade"

# 4.1.3 Number of classrooms and seminar halls with ICT- enabled facilities such as smart class, LMS, etc.

| Sr. No. | Content           |
|---------|-------------------|
| 1       | Computer lab      |
| 2       | Electronics lab   |
| 3       | Audio Visual Hall |
| 4       | Seminar Hall      |
| 5       | Commerce lab      |
| 6       | Innovation Centre |
| 7       | 16 Class Room A   |
| 8       | 16 Class Room B   |
| 9       | B.Voc. lab        |
| 10      | Conference Hall   |
| 11      | Meeting Hall      |
| 12      | <u>Porch</u>      |



## Computer Lab



**Electronics Lab** 







## Audio Video Visual Hall



# Seminar Hall





#### **Commerce Lab**





## **Innovation Center**



Computer Lab









#### 16 Class Room A



16 Class Room B



BVoc lab





## **Conference Hall**



#### **Meeting Hall**



#### Porch





## Arts





Principal