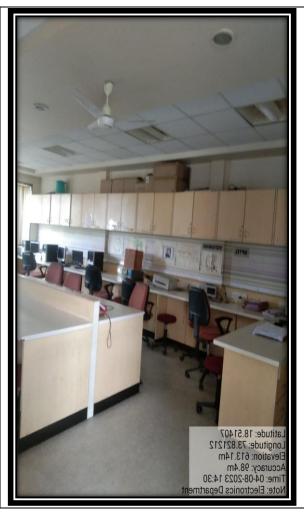

#### PUNE DISTRICT EDUCATION ASSOCIATION'S

## MAMASAHEB MOHOL COLLEGE, PUNE

## 48/1A, Erandwane, Paud Road, Pune – 411038

(Maharashtra) India

"Accredited By NAAC At 'B+' Grade"

# 4.1.3 Number of classrooms and seminar halls with ICT- enabled facilities such as smart class, LMS, etc.

| Sr. No. | Content           |
|---------|-------------------|
| 1       | Computer lab      |
| 2       | Electronics lab   |
| 3       | Audio Visual Hall |
| 4       | Seminar Hall      |
| 5       | Commerce lab      |
| 6       | Innovation Centre |
| 7       | 16 Class Room A   |
| 8       | 16 Class Room B   |
| 9       | B.Voc. lab        |
| 10      | Conference Hall   |
| 11      | Meeting Hall      |
| 12      | <u>Porch</u>      |



## Computer Lab



**Electronics Lab** 







## Audio Video Visual Hall



# Seminar Hall





#### **Commerce Lab**





## **Innovation Center**



Computer Lab









#### 16 Class Room A



16 Class Room B



BVoc lab





## **Conference Hall**



#### **Meeting Hall**



#### Porch





## Arts





Principal