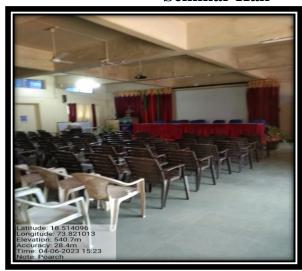

IATION'S

## MAMASAHEB MOHOL COLLEGE, PUNE

## 48/1A, Erandwane, Paud Road, Pune – 411038

(Maharashtra) India

"Accredited By NAAC At 'B+' Grade"

# 4.1.3 Number of classrooms and seminar halls with ICT- enabled facilities such as smart class, LMS, etc.

| Sr. No. | Content           |
|---------|-------------------|
| 1       | Computer lab      |
| 2       | Electronics lab   |
| 3       | Audio Visual Hall |
| 4       | Seminar Hall      |
| 5       | Commerce lab      |
| 6       | Innovation Centre |
| 7       | 16 Class Room A   |
| 8       | 16 Class Room B   |
| 9       | B.Voc. lab        |
| 10      | Conference Hall   |
| 11      | Meeting Hall      |
| 12      | <u>Porch</u>      |



## Computer Lab



**Electronics Lab** 







## Audio Video Visual Hall



# Seminar Hall





#### **Commerce Lab**





## **Innovation Center**



Computer Lab









#### 16 Class Room A



16 Class Room B



BVoc lab





## **Conference Hall**



#### **Meeting Hall**



#### Porch





## Arts





Principal