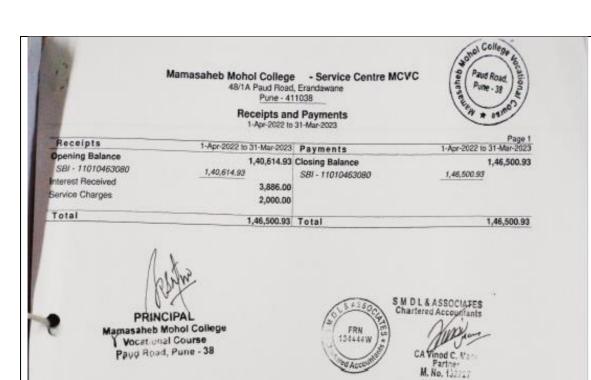

| Sr. No. | Content                      |
|---------|------------------------------|
|         |                              |
| 1       | Audited Receipt              |
| 2       | Books Receipt                |
| 3       | Journal Subscription Receipt |
| 4       | Audited Receipt and Payment  |