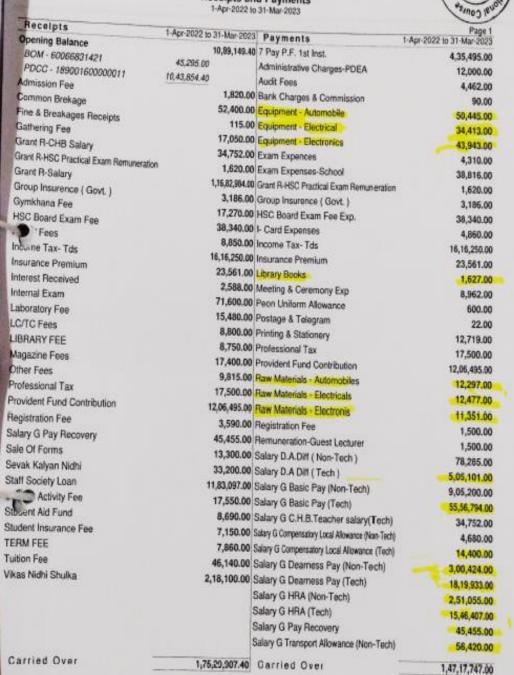

# PUNE DISTRICT EDUCATION ASSOCIATION'S MAMASAHEB MOHOL COLLEGE, PUNE 48/1A, Erandwane, Paud Road, Pune – 411038 (Maharashtra) India "Accredited By NAAC At 'B+' Grade"

4.2.3 Expenditure for purchase of books/e-books and subscription to journals/e- journals during the year (INR in Lakhs)