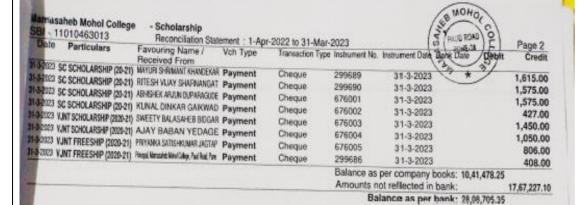

| 000000000000000000000000000000000000000 | Cheque        | 299688         | 31-3-2023                     |              | ,765.00          |

FRN 134444W

Mamasaheb 2 continue
Mamasaheb 2 cavidyalaya,
48/1A, Erandwana, Paula Road, Pune - 38









Principal
Mamasa heb Mohoi Mahavidyalaya,
48/1A, Erandwana, Paud Road, Pune - 38.

#### Mamasaheb Mohol College - Building Fund 48/1A Paud Road, Erandawane Pune - 411038

Receipts and Payments



1,17,34,571.84

| Receipts                                                                                                                                                                                                                                                    |                                                                                                                                                      | 31-Mar-2023