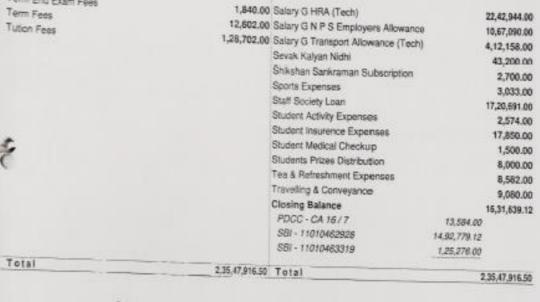

yment<br>Payment | Sano Bank Transler<br>Sano Bank Transler<br>Cheque | 31-3-202                                                             | 3 15-4-2023<br>3 15-4-2023<br>3 15-4-2023 |       | 2,71,100.00<br>72,871.00<br>41,141.00 |
|                                                                            |                                   |                               |                                                    | Balance as per company<br>Amounts not reflected in<br>Balance as per | bank:                                     |       | 3,85,112.00                           |

2

PRINCIPAL
Mamasaheb Mohol College
Paud Roed, Pune - 411 038



Principal Mamasaheh Moho Wahavidyalaya,
TIA, Erandwana, Paud Road, Pune - 33

1,63,76,875.38 continued ...

Mamagapoli Voliet Cottege



1-Apr-2022 to 31 Mar-2023 Payments

2,34,04,772.50 Brought Forward



PRINCIPAL Mamasaheb Mohol College Paud Road, Pune - 411 038







Mamasaheb Mohol College - Jr. Grant 48/1A Paud Road, Erandawane Pune - 411038

> SBI - 11010462928 Reconciliation Statement

1-Apr-2022 to 31-Mar-2023







Warranabeb Mohil Nahovidyataya. TA, Erandwana, Fada word, Plane - 35

Balance as per bank: 15,27,663.12

34,884.00

Mamasaheb Mohol College - Jr. Grant 48/1A Paud Road, Erandawane Pune - 411038

> SBI - 11010463319 Reconciliation Statement

1-Apr-2022 to 31-Mar-2023

| 31-3-202 KSRpda-Tes FootEgense MEET CATERERS Payment Cheque 448117 31-3-202.<br>31-3-202 KSRpda-Tes FootEgense Somesh Super Market Payment Cheque 448118 31-3-202. | 3 | 13,525,00 |
|---------------------------------------------------