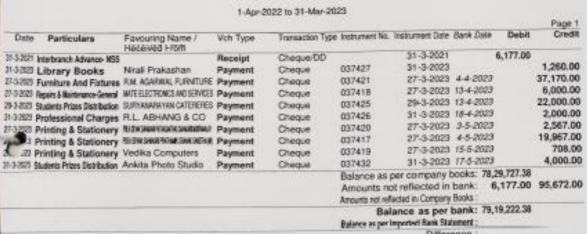

66,46,896.00 13041610 continued ...

WOODEN'S PHETE! Mamasaheb Mohol College - PG Non Grant 1 Apr 2000 to 31 May 2003 Receipts and Payments Receipts 1-Apr 2022 to 31 Mar 2023 Payments Brought Forward 2,45,37,075.68 Brought Forward 1,66,46,896.00 Univ. Development Fund (SPPU) 23,100.00 WATER CHARGES 400.00 Website Desning & Hosting Charges 50,712.00 Closing Balance 78,15,967.68 SBI -11010463331 77,70,015.38 SBI - 35498088343 ( Online Bank ) 45,952.30 Total 2,45,37,075.68 Total 2,45,37,575.68

1,77,64,790.88 Carried Over

PRINCIPAL Mamasaheb Mohoi College Paud Road, Pune - 411 038

13444AW

Carried Over



Mamasaheb Mohol College Paud Road, Pune - 411 038

PRINCIPAL

Mamasaheb Mohol College - PG Non Grant 48/1A Paud Road, Erandawane

Pune - 411038 SBI -11010463331

Reconciliation Statement









Difference

Payd Road Form

MUX ROAD

FLME-18



Page 1 1-Apr 2022 to 31 Mar 2023

7,440.00

11,334.00

12,338.00

6,27,662.00

8,21,360.00

57,996.00

14,400.00

5,760.00

5,56,148.00

7,09,193.00

62,07,347.50

& MOHO

PAUD ROAD

#### Mamasaheb Mohol College - PG Non Grant 48/1A Paud Road, Erandawane Pune - 411038

SBI - 35498088343 ( Online Bank ) Reconcilation Statement

1-Apr-2022 to 31-Mar-2023

Date Particulars Favouring Name / Received From Vch Type Transaction Type Instrument No. Instrument Date Bank Date Debit Balance as per company books: 45,952.30 Amounts not reflected in bank Amounts not reflected in Company Books Balance as per bank: 45,952.30

> PRINCIPAL Mamasaheb Mohol College Paud Road, Pune - 411 038





Balance as per Imported Bank Statement

Difference

#### M