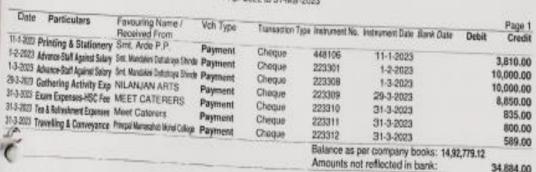

|                                   |                               |                                                    | Balance as per company<br>Amounts not reflected in<br>Balance as per | bank:                                     |       | 3,85,112.00                           |

2

PRINCIPAL
Mamasaheb Mohol College
Paud Roed, Pune - 411 038



Principal Mamasaheh Moho Wahavidyalaya,
TIA, Erandwana, Paud Road, Pune - 33

1,63,76,875.38 continued ...

Mamagapoli Voliet Cottege



1-Apr-2022 to 31 Mar-2023 Payments

2,34,04,772.50 Brought Forward



PRINCIPAL Mamasaheb Mohol College Paud Road, Pune - 411 038







Mamasaheb Mohol College - Jr. Grant 48/1A Paud Road, Erandawane Pune - 411038

> SBI - 11010462928 Reconciliation Statement

1-Apr-2022 to 31-Mar-2023







Warranabeb Mohil Nahovidyataya. TA, Erandwana, Fada word, Plane - 35

Balance as per bank: 15,27,663.12

34,884.00

Mamasaheb Mohol College - Jr. Grant 48/1A Paud Road, Erandawane Pune - 411038

> SBI - 11010463319 Reconciliation Statement

1-Apr-2022 to 31-Mar-2023

| 31-3-202 KSRpda-Tes FootEgense MEET CATERERS Payment Cheque 448117 31-3-202.<br>31-3-202 KSRpda-Tes FootEgense Somesh Super Market Payment Cheque 448118 31-3-202. | 3 | 13,525,00 |
|--------------------------------------------------------------------------------------------------------------------------------------------------------------------|---|-----------|
|