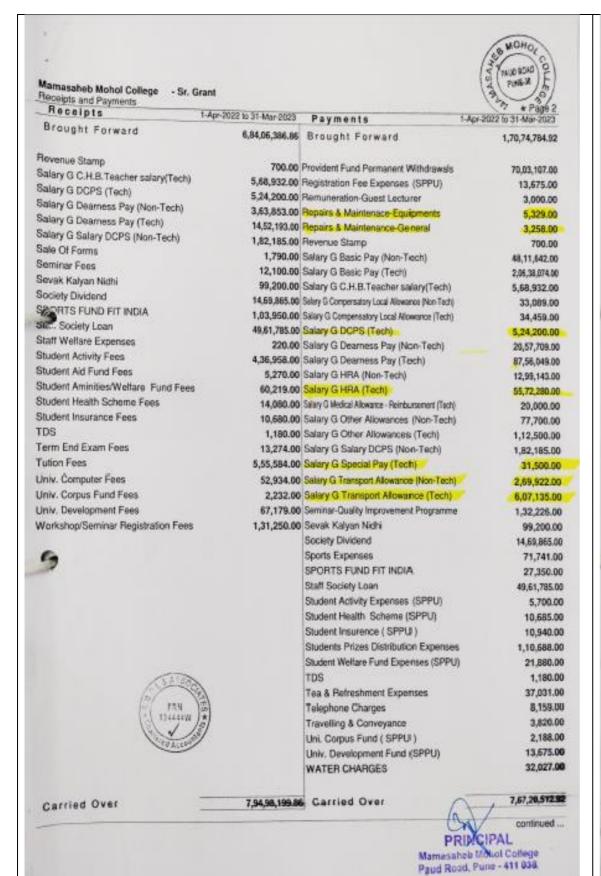

97.00                         |
| Professional Tax                                | 20.000.000.000                          | Professional Charges                         | 11,800.00                           |
| Pro-Reta Fees<br>Provident Fund Contribution    |                                         | 0 Professional Tax                           | 55,900.00                           |
| Provident Fund Contributori                     |                                         | 0 Pro-Reta Nidhi Expenses (SPPU)             | 4,923.00                            |
| Provident Fund Permanent Withdrawals            | 70,03,107.0                             | The resident and an area for the sy          | 16 24 000 00                        |









39,725.00 Provident Fund Contribution







Mamasaheb Mohol College - Sr. Grant Receipts and Payments Receipts 1-Apr-2022 to 31-Mar-2023 Payments Brought Forward 7,94,98,199.86 Brought Forward 7,67,20,512.92 Closing Balance 27,77,686.94 BOM - 60001311010 6.37,461.20 BOM - 60104290897 19.589.00 SBI - 11010463002 21,20,236.74 Total 7,94,98,199.86 Total 7,94,98,199.86 S M D L & ASSOCIATES PRINCIPAL

> Mattasaheb Moho! Nahavidyataya, SITA, Erandwana, Faud Road, Pune - 38.

Mamasaheb Mohol College - Sr. Grant 48/1A Paud Road, Erandawane Pune - 411038 BOM - 60001311010

Reconciliation Statement

1-Apr-2022 to 31-Mar-2023

Date Particulars

Favouring Name / Vich Type Transaction Type Indicated Fig. Indicated Each Control From

Balance as per company books: 6,37,461.29 Amounts not reflected in bank:

NA PAGE THE ROAD

Balance as per bank: